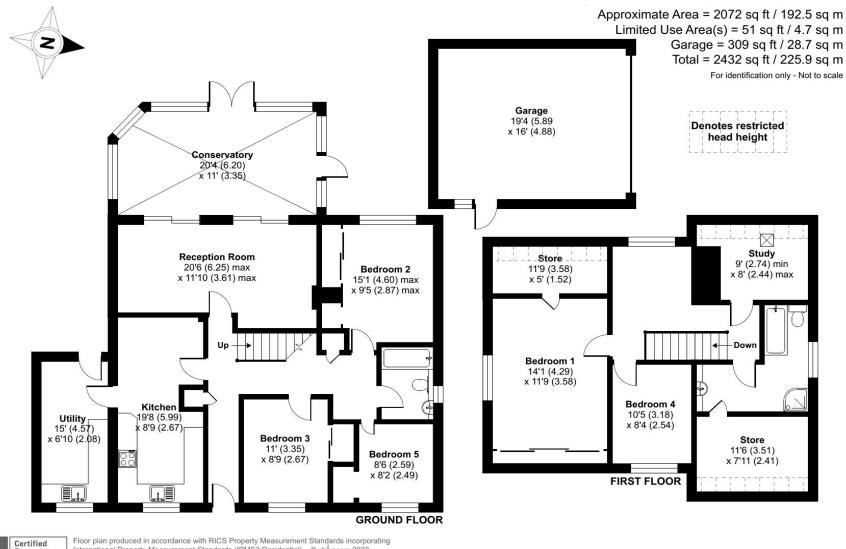

## Thorn Court, Four Marks, Alton, GU34

Floor plan produced in accordance with RICS Property Measurement Standards incorporating International Property Measurement Standards (IPMS2 Residential). © nchecom 2023. Produced for Warren Powell-Richards. REF: 1040157